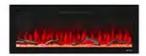

## 2V Fireplace Use effect:

Crystal groove color can be changed

Flame color can change

Flame size is adjustable

Crystal can change position

Charcoal molding can be adjusted

Even more surprising is that the bottom of the charcoal pallet also offers six color options, so that the overall color can be combined in 36 ways to meet your personalized needs for home aesthetics.

With the remote control, you can easily control the fireplace's various functions, whether it is adjusting the color of the flame or switching the color of the charcoal tray. This fireplace not only provides warmth and comfort, but also the highlight of home decoration, adding a unique touch of art to your life.