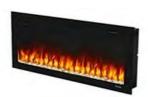

3V Fireplace Use effect:

Crystal groove color can be changed

Flame color can change

Flame size is adjustable

Crystal can change position

Charcoal molding can be adjusted

Even more surprising is that the bottom of the charcoal pallet also offers six color options, so that the overall color can be combined in 36 ways to meet your personalized needs for home aesthetics.

With the remote control, you can easily control the fireplace's various functions, whether it is adjusting the color of the flame or switching the color of the charcoal tray. This fireplace not only provides warmth and comfort, but also the highlight of home decoration, adding a unique touch of art to your life.