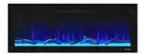

## 2V Fireplace Use effect:

Crystal groove color can be changed

Flame color can change

Flame size is adjustable

Crystal can change position

Charcoal molding can be adjusted

Even more surprising is that the bottom of the charcoal pallet also offers six color options, so that the overall color can be combined in 36 ways to meet your personalized needs for home aesthetics.

With the remote control, you can easily control the fireplace's various functions, whether it is adjusting the color of the flame or switching the color of the charcoal tray. This fireplace not only provides warmth and comfort, but also the highlight of home decoration, adding a unique touch of art to your life.