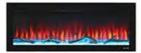

Single-Sided Electronic Fireplaces:

Features: Single-sided electronic fireplaces have a single visible flame display, typically on the front or the side facing the wall.

Tital: 2V 42 inch glass fireplace decoration

Short Description:

Model 2V60

Product size 1066\*104\*457MM
Packing size 1240\*190\*560MM
Main materia cold rolled steel+glass
Control mode button + remote control

Function heatting Weight 20 KG

Uses Home, decoration,

# 2V Glass fireplace --2V42 inch SIZE:1066\*104\*457MM

| Item:            | 2V42                      | Continuous steam time: | 24 hours                |
|------------------|---------------------------|------------------------|-------------------------|
| materials:       | cold rolled steel+glass   | Brand:                 | WISE LIVING             |
| surface:         | Matte black scrub process | Flame regulation:      | 4 grades                |
| Flame color:     | 6+3 colors                | Uses:                  | Home,                   |
| Voltage:         | 110-240V                  | Operating mode:        | button + remote control |
| Standby current: | 0.035-0.08A               | Timing:                | 1-8 hour timing         |
| Power output:    | 12V6A / 24V2.5A           | Weight:                | 20 KG                   |
| Power input:     | 100-240VAC 2.5A           | Packing size:          | 1240*190*560MM          |

## 2V Fireplace Use effect:

Crystal groove color can be changed

Flame color can change

Flame size is adjustable

Crystal can change position

Charcoal molding can be adjusted

Even more surprising is that the bottom of the charcoal pallet also offers six color options, so that the overall color can be combined in 36 ways to meet your personalized needs for home aesthetics.

With the remote control, you can easily control the fireplace's various functions, whether it is adjusting the color of the flame or switching the color of the charcoal tray. This fireplace not only provides warmth and comfort, but also the highlight of home decoration, adding a unique touch of art to your life.