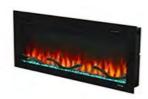

3V Fireplace Use effect:

Crystal groove color can be changed

Flame color can change

Flame size is adjustable

Crystal can change position

Charcoal molding can be adjusted

Even more surprising is that the bottom of the charcoal pallet also offers six color options, so that the overall color can be combined in 36 ways to meet your personalized needs for home aesthetics.

With the remote control, you can easily control the fireplace's various functions, whether it is adjusting the color of the flame or switching the color of the charcoal tray. This fireplace not only provides warmth and comfort, but also the highlight of home decoration, adding a unique touch of art to your life.