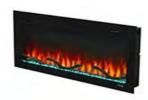

Short Description:

Model 3V42

Product size 1067\*270\*435MM
Packing size 1150\*350\*540MM
Main materia cold rolled steel+glass
Control mode button + remote control
surface treatment Matte black scrub process

Weight 24 KG

Uses Home, decoration,

# 3V view fireplace --3V42 inch SIZE:1067\*270\*435

| Item:            | 3V42                      | Continuous steam time: | 24 hours                |
|------------------|---------------------------|------------------------|-------------------------|
| materials:       | cold rolled steel+glass   | Brand:                 | WISE LIVING             |
| surface:         | Matte black scrub process | Flame regulation:      | 4 grades                |
| Flame color:     | 6+3 colors                | Uses:                  | Home, decoration,       |
| Voltage:         | 110-240V                  | Operating mode:        | button + remote control |
| Standby current: | 0.035-0.08A               | Timing:                | 1-8 hour timing         |
| Power output:    | 12V6A / 24V2.5A           | Weight:                | 24 KG                   |
| Power input:     | 100-240VAC 2.5A           | Packing size:          | 1150*350*540MM          |

3V Fireplace Use effect:

Crystal groove color can be changed

Flame color can change

Flame size is adjustable

Crystal can change position

Charcoal molding can be adjusted

Even more surprising is that the bottom of the charcoal pallet also offers six color options, so that the overall color can be combined in 36 ways to meet your personalized needs for home aesthetics.