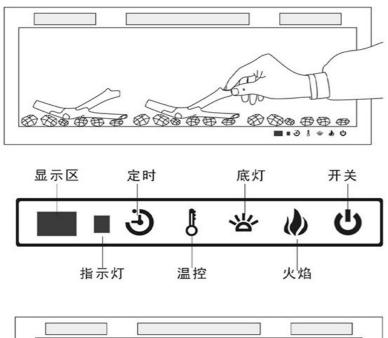

## 2V Fireplace Use effect:

Crystal groove color can be changed

Flame color can change

Flame size is adjustable

Crystal can change position

Charcoal molding can be adjusted

Even more surprising is that the bottom of the charcoal pallet also offers six color options, so that the overall color can be combined in 36 ways to meet your personalized needs for home aesthetics.

With the remote control, you can easily control the fireplace's various functions, whether it is adjusting the color of the flame or switching the color of the charcoal tray. This fireplace not only provides warmth and comfort, but also the highlight of home decoration, adding a unique touch of art to your life.