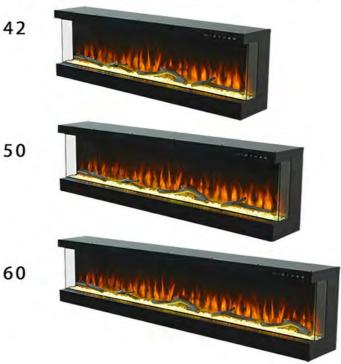

# 3V view fireplace --3V42 inch SIZE:1067\*270\*435

| Item:            | 3V42                      | Continuous steam time: | 24 hours                |
|------------------|---------------------------|------------------------|-------------------------|
| materials:       | cold rolled steel+glass   | Brand:                 | WISE LIVING             |
| surface:         | Matte black scrub process | Flame regulation:      | 4 grades                |
| Flame color:     | 6+3 colors                | Uses:                  | Home, decoration,       |
| Voltage:         | 110-240V                  | Operating mode:        | button + remote control |
| Standby current: | 0.035-0.08A               | Timing:                | 1-8 hour timing         |
| Power output:    | 12V6A / 24V2.5A           | Weight:                | 24 KG                   |
| Power input:     | 100-240VAC 2.5A           | Packing size:          | 1150*350*540MM          |

3V Fireplace Use effect:

Crystal groove color can be changed

Flame color can change

Flame size is adjustable

Crystal can change position

Charcoal molding can be adjusted

Even more surprising is that the bottom of the charcoal pallet also offers six color options, so that the overall color can be combined in 36 ways to meet your personalized needs for home aesthetics.

Weight 29 KG

Uses Home, decoration,

3V view fireplace --3V50 inch SIZE:1270\*270\*435MM

| Item:            | 3V50                      | Continuous steam time: | 24 hours                |
|------------------|---------------------------|------------------------|-------------------------|
| materials:       | cold rolled steel+glass   | Brand:                 | WISE LIVING             |
| surface:         | Matte black scrub process | Flame regulation:      | 4 grades                |
| Flame color:     | 6+3 colors                | Uses:                  | Home, decoration,       |
| Voltage:         | 110-240V                  | Operating mode:        | button + remote control |
| Standby current: | 0.035-0.08A               | Timing:                | 1-8 hour timing         |
| Power output:    | 12V6A / 24V2.5A           | Weight:                | 29 KG                   |
| Power input:     | 100-240VAC 2.5A           | Packing size:          | 1350*350*540MM          |

# 3V view fireplace --3V60 inch SIZE:1524\*270\*437MM

| Item:            | 3V60                      | Continuous steam time: | 24 hours                |
|------------------|---------------------------|------------------------|-------------------------|
| materials:       | cold rolled steel+glass   | Brand:                 | WISE LIVING             |
| surface:         | Matte black scrub process | Flame regulation:      | 4 grades                |
| Flame color:     | 6+3 colors                | Uses:                  | Home, decoration,       |
| Voltage:         | 110-240V                  | Operating mode:        | button + remote control |
| Standby current: | 0.035-0.08A               | Timing:                | 1-8 hour timing         |
| Power output:    | 12V6A / 24V2.5A           | Weight:                | 35 KG                   |
| Power input:     | 100-240VAC 2.5A           | Packing size:          | 1610*350*540MM          |