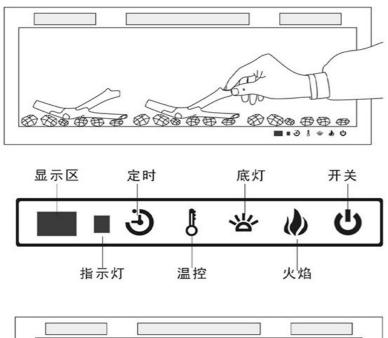

Tital: 2V 50 inch glass fireplace decoration

Short Description:

Model 2V50

Product size 1270\*108\*457MM
Packing size 1440\*190\*560MM
Main materia cold rolled steel+glass
Control mode button + remote control

Function heatting Weight 23 KG

Uses Home, decoration,

2V Glass fireplace --2V50 inch SIZE:1270\*108\*457MM

| Item:            | 2V50                      | Continuous steam time: | 24 hours                |
|------------------|---------------------------|------------------------|-------------------------|
| materials:       | cold rolled steel+glass   | Brand:                 | WISE LIVING             |
| surface:         | Matte black scrub process | Flame regulation:      | 4 grades                |
| Flame color:     | 6+3 colors                | Uses:                  | Home,                   |
| Voltage:         | 110-240V                  | Operating mode:        | button + remote control |
| Standby current: | 0.035-0.08A               | Timing:                | 1-8 hour timing         |
| Power output:    | 12V6A / 24V2.5A           | Weight:                | 23 KG                   |
| Power input:     | 100-240VAC 2.5A           | Packing size:          | 1440*190*560MM          |

## 2V Fireplace Use effect:

Crystal groove color can be changed

Flame color can change

Flame size is adjustable

Crystal can change position

Charcoal molding can be adjusted

Even more surprising is that the bottom of the charcoal pallet also offers six color options, so that the overall color can be combined in 36 ways to meet your personalized needs for home aesthetics.

With the remote control, you can easily control the fireplace's various functions, whether it is adjusting the color of the flame or switching the color of the charcoal tray. This fireplace not only provides warmth and comfort, but also the highlight of home decoration, adding a unique touch of art to your life.