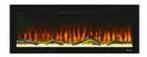

Tital: 2V 50 inch glass fireplace decoration

Short Description:

Model 2V50

Product size 1270\*108\*457MM
Packing size 1440\*190\*560MM
Main materia cold rolled steel+glass
Control mode button + remote control

Function heatting Weight 23 KG

Uses Home, decoration,

2V Glass fireplace --2V50 inch SIZE:1270\*108\*457MM

| Item:            | 2V50                      | Continuous steam time: | 24 hours                |
|------------------|---------------------------|------------------------|-------------------------|
| materials:       | cold rolled steel+glass   | Brand:                 | WISE LIVING             |
| surface:         | Matte black scrub process | Flame regulation:      | 4 grades                |
| Flame color:     | 6+3 colors                | Uses:                  | Home,                   |
| Voltage:         | 110-240V                  | Operating mode:        | button + remote control |
| Standby current: | 0.035-0.08A               | Timing:                | 1-8 hour timing         |
| Power output:    | 12V6A / 24V2.5A           | Weight:                | 23 KG                   |
| Power input:     | 100-240VAC 2.5A           | Packing size:          | 1440*190*560MM          |

## 2V Fireplace Use effect:

Crystal groove color can be changed

Flame color can change

Flame size is adjustable

Crystal can change position

Charcoal molding can be adjusted

Even more surprising is that the bottom of the charcoal pallet also offers six color options, so that the overall color can be combined in 36 ways to meet your personalized needs for home aesthetics.

With the remote control, you can easily control the fireplace's various functions, whether it is adjusting the color of the flame or switching the color of the charcoal tray. This fireplace not only provides warmth and comfort, but also the highlight of home decoration, adding a unique touch of art to your life.