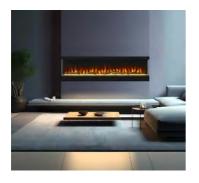

With the remote control, you can easily control the fireplace's various functions, whether it is adjusting the color of the flame or switching the color of the charcoal tray. This fireplace not only provides warmth and comfort, but also the highlight of home decoration, adding a unique touch of art to your life.