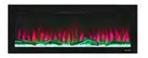

Short Description:

Model 3V42

Product size 1067\*270\*435MM
Packing size 1150\*350\*540MM
Main materia cold rolled steel+glass
Control mode button + remote control
surface treatment Matte black scrub process

Weight 24 KG

Uses Home, decoration,

3V Fireplace Use effect:

Crystal groove color can be changed

Flame color can change

Flame size is adjustable

Crystal can change position

Charcoal molding can be adjusted

Even more surprising is that the bottom of the charcoal pallet also offers six color options, so that the overall color can be combined in 36 ways to meet your personalized needs for home aesthetics.

With the remote control, you can easily control the fireplace's various functions, whether it is adjusting the color of the flame or switching the color of the charcoal tray. This fireplace not only provides warmth and comfort, but also the highlight of home decoration, adding a unique touch of art to your life.