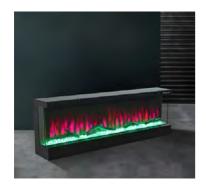

## 2V Fireplace Use effect:

Crystal groove color can be changed

Flame color can change

Flame size is adjustable

Crystal can change position

Charcoal molding can be adjusted

Even more surprising is that the bottom of the charcoal pallet also offers six color options, so that the overall color can be combined in 36 ways to meet your personalized needs for home aesthetics.

With the remote control, you can easily control the fireplace's various functions, whether it is adjusting the color of the flame or switching the color of the charcoal tray. This fireplace not only provides warmth and comfort, but also the highlight of home decoration, adding a unique touch of art to your life.