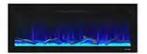

3V Fireplace Use effect:

Crystal groove color can be changed

Flame color can change

Flame size is adjustable

Crystal can change position

Charcoal molding can be adjusted

Even more surprising is that the bottom of the charcoal pallet also offers six color options, so that the overall color can be combined in 36 ways to meet your personalized needs for home aesthetics.

With the remote control, you can easily control the fireplace's various functions, whether it is adjusting the color of the flame or switching the color of the charcoal tray. This fireplace not only provides warmth and comfort, but also the highlight of home decoration, adding a unique touch of art to your life.