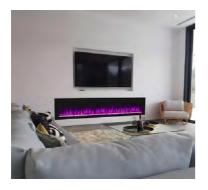

## 2V Fireplace Use effect:

Crystal groove color can be changed

Flame color can change

Flame size is adjustable

Crystal can change position

Charcoal molding can be adjusted

Even more surprising is that the bottom of the charcoal pallet also offers six color options, so that the overall color can be combined in 36 ways to meet your personalized needs for home aesthetics.

With the remote control, you can easily control the fireplace's various functions, whether it is adjusting the color of the flame or switching the color of the charcoal tray. This fireplace not only provides warmth and comfort, but also the highlight of home decoration, adding a unique touch of art to your life.