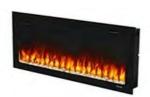

Short Description:

Model 3V50

Product size 1270\*270\*435MM
Packing size 1350\*350\*540MM
Main materia cold rolled steel+glass
Control mode button + remote control surface treatment Matte black scrub process

Weight 29 KG

Uses Home, decoration,

3V view fireplace --3V50 inch SIZE:1270\*270\*435MM

| Item:            | 3V50                      | Continuous steam time: | 24 hours                |
|------------------|---------------------------|------------------------|-------------------------|
| materials:       | cold rolled steel+glass   | Brand:                 | WISE LIVING             |
| surface:         | Matte black scrub process | Flame regulation:      | 4 grades                |
| Flame color:     | 6+3 colors                | Uses:                  | Home, decoration,       |
| Voltage:         | 110-240V                  | Operating mode:        | button + remote control |
| Standby current: | 0.035-0.08A               | Timing:                | 1-8 hour timing         |
| Power output:    | 12V6A / 24V2.5A           | Weight:                | 29 KG                   |
| Power input:     | 100-240VAC 2.5A           | Packing size:          | 1350*350*540MM          |

3V Fireplace Use effect:

Crystal groove color can be changed

Flame color can change

Flame size is adjustable

Crystal can change position

Charcoal molding can be adjusted

Even more surprising is that the bottom of the charcoal pallet also offers six color options, so that the overall color can be combined in 36 ways to meet your personalized needs for home aesthetics.