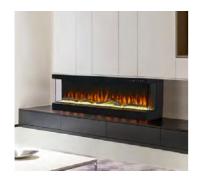

## **PRODUCT TAGS**

electronic decorative fireplaces and how they can transform your living environment.

Introduction:

When it comes to electronic fireplaces, there are various options available, including single-sided, double-sided, three-sided, and four-sided designs. Each type offers unique features and benefits, catering to different space layouts and preferences. In this article, we will delve into the details and highlights of these electronic fireplace variations, helping you choose the perfect fireplace for your needs.

### Introduction:

When it comes to electronic fireplaces, there are various options available, including single-sided, double-sided, three-sided, and four-sided designs. Each type offers unique features and benefits, catering to different space layouts and preferences. In this article, we will delve into the details and highlights of these electronic fireplace variations, helping you choose the perfect fireplace for your needs.