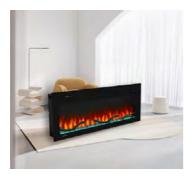

## **PRODUCT TAGS**

electronic decorative fireplaces and how they can transform your living environment.

Introduction:

When it comes to electronic fireplaces, there are various options available, including single-sided, double-sided, three-sided, and four-sided designs. Each type offers unique features and benefits, catering to different space layouts and preferences. In this article, we will delve into the details and highlights of these electronic fireplace variations, helping you choose the perfect fireplace for your needs.

Single-Sided Electronic Fireplaces:

Features: Single-sided electronic fireplaces have a single visible flame display, typically on the front or the side facing the wall.

Tital: 3V 42 inch 3 side fireplace decoration