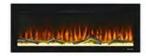

Short Description:

Model 3V60

Product size 1524\*270\*437MM
Packing size 1610\*350\*540MM
Main materia cold rolled steel+glass
Control mode button + remote control surface treatment Matte black scrub process

Weight 35 KG

Uses Home, decoration,

# 3V view fireplace --3V60 inch SIZE:1524\*270\*437MM

| Item:            | 3V60                      | Continuous steam time: | 24 hours                |
|------------------|---------------------------|------------------------|-------------------------|
| materials:       | cold rolled steel+glass   | Brand:                 | WISE LIVING             |
| surface:         | Matte black scrub process | Flame regulation:      | 4 grades                |
| Flame color:     | 6+3 colors                | Uses:                  | Home, decoration,       |
| Voltage:         | 110-240V                  | Operating mode:        | button + remote control |
| Standby current: | 0.035-0.08A               | Timing:                | 1-8 hour timing         |
| Power output:    | 12V6A / 24V2.5A           | Weight:                | 35 KG                   |
| Power input:     | 100-240VAC 2.5A           | Packing size:          | 1610*350*540MM          |

3V Fireplace Use effect:

Crystal groove color can be changed

Flame color can change

Flame size is adjustable

Crystal can change position

Charcoal molding can be adjusted

Even more surprising is that the bottom of the charcoal pallet also offers six color options, so that the overall color can be combined in 36 ways to meet your personalized needs for home aesthetics.