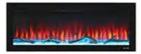

Tital: 2V 50 inch glass fireplace decoration

Short Description:

Model 2V50

Product size 1270\*108\*457MM
Packing size 1440\*190\*560MM
Main materia cold rolled steel+glass
Control mode button + remote control

Function heatting Weight 23 KG

Uses Home, decoration,

2V Glass fireplace --2V50 inch SIZE:1270\*108\*457MM

| Item:            | 2V50                      | Continuous steam time: | 24 hours                |
|------------------|---------------------------|------------------------|-------------------------|
| materials:       | cold rolled steel+glass   | Brand:                 | WISE LIVING             |
| surface:         | Matte black scrub process | Flame regulation:      | 4 grades                |
| Flame color:     | 6+3 colors                | Uses:                  | Home,                   |
| Voltage:         | 110-240V                  | Operating mode:        | button + remote control |
| Standby current: | 0.035-0.08A               | Timing:                | 1-8 hour timing         |
| Power output:    | 12V6A / 24V2.5A           | Weight:                | 23 KG                   |
| Power input:     | 100-240VAC 2.5A           | Packing size:          | 1440*190*560MM          |

## 2V Fireplace Use effect:

Crystal groove color can be changed

Flame color can change

Flame size is adjustable

Crystal can change position

Charcoal molding can be adjusted

Even more surprising is that the bottom of the charcoal pallet also offers six color options, so that the overall color can be combined in 36 ways to meet your personalized needs for home aesthetics.

With the remote control, you can easily control the fireplace's various functions, whether it is adjusting the color of the flame or switching the color of the charcoal tray. This fireplace not only provides warmth and comfort, but also the highlight of home decoration, adding a unique touch of art to your life.