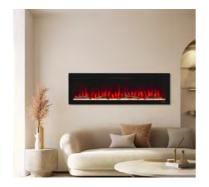

Tital: 2V 50 inch glass fireplace decoration

Short Description:

Model 2V50

Product size 1270\*108\*457MM
Packing size 1440\*190\*560MM
Main materia cold rolled steel+glass
Control mode button + remote control

Function heatting Weight 23 KG

Uses Home, decoration,

2V Glass fireplace --2V50 inch SIZE:1270\*108\*457MM

| Item:            | 2V50                      | Continuous steam time: | 24 hours                |
|------------------|---------------------------|------------------------|-------------------------|
| materials:       | cold rolled steel+glass   | Brand:                 | WISE LIVING             |
| surface:         | Matte black scrub process | Flame regulation:      | 4 grades                |
| Flame color:     | 6+3 colors                | Uses:                  | Home,                   |
| Voltage:         | 110-240V                  | Operating mode:        | button + remote control |
| Standby current: | 0.035-0.08A               | Timing:                | 1-8 hour timing         |
| Power output:    | 12V6A / 24V2.5A           | Weight:                | 23 KG                   |
| Power input:     | 100-240VAC 2.5A           | Packing size:          | 1440*190*560MM          |

## 2V Fireplace Use effect:

Crystal groove color can be changed

Flame color can change

Flame size is adjustable

Crystal can change position

Charcoal molding can be adjusted

Even more surprising is that the bottom of the charcoal pallet also offers six color options, so that the overall color can be combined in 36 ways to meet your personalized needs for home aesthetics.

With the remote control, you can easily control the fireplace's various functions, whether it is adjusting the color of the flame or switching the color of the charcoal tray. This fireplace not only provides warmth and comfort, but also the highlight of home decoration, adding a unique touch of art to your life.