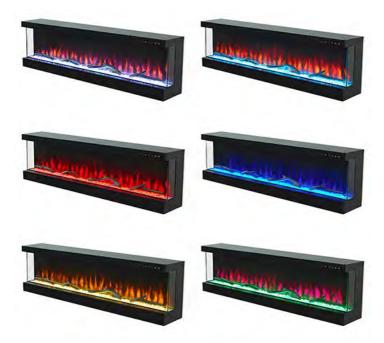

## 2V Fireplace Use effect:

Crystal groove color can be changed

Flame color can change

Flame size is adjustable

Crystal can change position

Charcoal molding can be adjusted

Even more surprising is that the bottom of the charcoal pallet also offers six color options, so that the overall color can be combined in 36 ways to meet your personalized needs for home aesthetics.

3V Fireplace Use effect:

Crystal groove color can be changed

Flame color can change

Flame size is adjustable

Crystal can change position

Charcoal molding can be adjusted

Even more surprising is that the bottom of the charcoal pallet also offers six color options, so that the overall color can be combined in 36 ways to meet your personalized needs for home aesthetics.