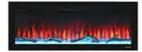

Tital: 2V 50 inch glass fireplace decoration

Short Description:

Model 2V50

Product size 1270\*108\*457MM
Packing size 1440\*190\*560MM
Main materia cold rolled steel+glass
Control mode button + remote control

Function heatting Weight 23 KG

Uses Home, decoration,

2V Glass fireplace --2V50 inch SIZE:1270\*108\*457MM

| Item:            | 2V50                      | Continuous steam time: | 24 hours                |
|------------------|---------------------------|------------------------|-------------------------|
| materials:       | cold rolled steel+glass   | Brand:                 | WISE LIVING             |
| surface:         | Matte black scrub process | Flame regulation:      | 4 grades                |
| Flame color:     | 6+3 colors                | Uses:                  | Home,                   |
| Voltage:         | 110-240V                  | Operating mode:        | button + remote control |
| Standby current: | 0.035-0.08A               | Timing:                | 1-8 hour timing         |
| Power output:    | 12V6A / 24V2.5A           | Weight:                | 23 KG                   |
| Power input:     | 100-240VAC 2.5A           | Packing size:          | 1440*190*560MM          |

## 2V Fireplace Use effect:

Crystal groove color can be changed

Flame color can change

Flame size is adjustable

Crystal can change position

Charcoal molding can be adjusted

Even more surprising is that the bottom of the charcoal pallet also offers six color options, so that the overall color can be combined in 36 ways to meet your personalized needs for home aesthetics.

With the remote control, you can easily control the fireplace's various functions, whether it is adjusting the color of the flame or switching the color of the charcoal tray. This fireplace not only provides warmth and comfort, but also the highlight of home decoration, adding a unique touch of art to your life.