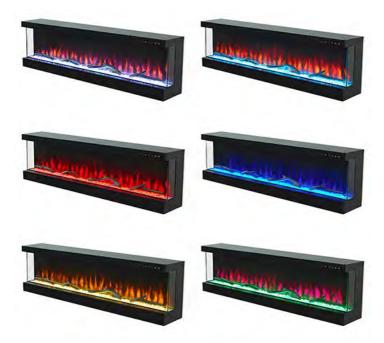

## 2V Fireplace Use effect:

Crystal groove color can be changed

Flame color can change

Flame size is adjustable

Crystal can change position

Charcoal molding can be adjusted

Even more surprising is that the bottom of the charcoal pallet also offers six color options, so that the overall color can be combined in 36 ways to meet your personalized needs for home aesthetics.

With the remote control, you can easily control the fireplace's various functions, whether it is adjusting the color of the flame or switching the color of the charcoal tray. This fireplace not only provides warmth and comfort, but also the highlight of home decoration, adding a unique touch of art to your life.