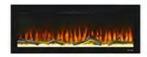

3V Fireplace Use effect:

Crystal groove color can be changed

Flame color can change

Flame size is adjustable

Crystal can change position

Charcoal molding can be adjusted

Even more surprising is that the bottom of the charcoal pallet also offers six color options, so that the overall color can be combined in 36 ways to meet your personalized needs for home aesthetics.

With the remote control, you can easily control the fireplace's various functions, whether it is adjusting the color of the flame or switching the color of the charcoal tray. This fireplace not only provides warmth and comfort, but also the highlight of home decoration, adding a unique touch of art to your life.