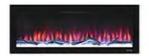

Tital: 2V 50 inch glass fireplace decoration

Short Description:

Model 2V50

Product size 1270\*108\*457MM
Packing size 1440\*190\*560MM
Main materia cold rolled steel+glass
Control mode button + remote control

Function heatting Weight 23 KG

Uses Home, decoration,

2V Glass fireplace --2V50 inch SIZE:1270\*108\*457MM

| Item:            | 2V50                      | Continuous steam time: | 24 hours                |
|------------------|---------------------------|------------------------|-------------------------|
| materials:       | cold rolled steel+glass   | Brand:                 | WISE LIVING             |
| surface:         | Matte black scrub process | Flame regulation:      | 4 grades                |
| Flame color:     | 6+3 colors                | Uses:                  | Home,                   |
| Voltage:         | 110-240V                  | Operating mode:        | button + remote control |
| Standby current: | 0.035-0.08A               | Timing:                | 1-8 hour timing         |
| Power output:    | 12V6A / 24V2.5A           | Weight:                | 23 KG                   |
| Power input:     | 100-240VAC 2.5A           | Packing size:          | 1440*190*560MM          |

## 2V Fireplace Use effect:

Crystal groove color can be changed

Flame color can change

Flame size is adjustable

Crystal can change position

Charcoal molding can be adjusted

Even more surprising is that the bottom of the charcoal pallet also offers six color options, so that the overall color can be combined in 36 ways to meet your personalized needs for home aesthetics.

With the remote control, you can easily control the fireplace's various functions, whether it is adjusting the color of the flame or switching the color of the charcoal tray. This fireplace not only provides warmth and comfort, but also the highlight of home decoration, adding a unique touch of art to your life.