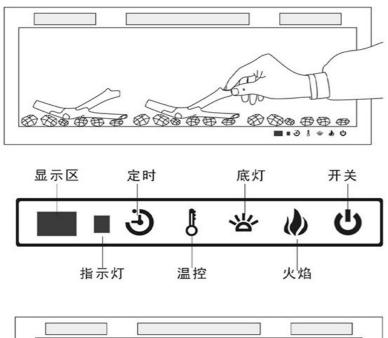

With the remote control, you can easily control the fireplace's various functions, whether it is adjusting the color of the flame or switching the color of the charcoal tray. This fireplace not only provides warmth and comfort, but also the highlight of home decoration, adding a unique touch of art to your life.