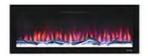

Short Description:

Model 3V50

Product size 1270\*270\*435MM
Packing size 1350\*350\*540MM
Main materia cold rolled steel+glass
Control mode button + remote control surface treatment Matte black scrub process

Weight 29 KG

Uses Home, decoration,

3V view fireplace --3V50 inch SIZE:1270\*270\*435MM

| Item:            | 3V50                      | Continuous steam time: | 24 hours                |
|------------------|---------------------------|------------------------|-------------------------|
| materials:       | cold rolled steel+glass   | Brand:                 | WISE LIVING             |
| surface:         | Matte black scrub process | Flame regulation:      | 4 grades                |
| Flame color:     | 6+3 colors                | Uses:                  | Home, decoration,       |
| Voltage:         | 110-240V                  | Operating mode:        | button + remote control |
| Standby current: | 0.035-0.08A               | Timing:                | 1-8 hour timing         |
| Power output:    | 12V6A / 24V2.5A           | Weight:                | 29 KG                   |
| Power input:     | 100-240VAC 2.5A           | Packing size:          | 1350*350*540MM          |

3V Fireplace Use effect:

Crystal groove color can be changed

Flame color can change

Flame size is adjustable

Crystal can change position

Charcoal molding can be adjusted

Even more surprising is that the bottom of the charcoal pallet also offers six color options, so that the overall color can be combined in 36 ways to meet your personalized needs for home aesthetics.

With the remote control, you can easily control the fireplace's various functions, whether it is adjusting the color of the flame or switching the color of the charcoal tray. This fireplace not only provides warmth and comfort, but also the highlight of home decoration, adding a unique touch of art to your life.