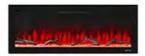

Short Description:

Model 3V60

Product size 1524\*270\*437MM
Packing size 1610\*350\*540MM
Main materia cold rolled steel+glass
Control mode button + remote control surface treatment Matte black scrub process

Weight 35 KG

Uses Home, decoration,

3V Fireplace Use effect:

Crystal groove color can be changed

Flame color can change

Flame size is adjustable

Crystal can change position

Charcoal molding can be adjusted

Even more surprising is that the bottom of the charcoal pallet also offers six color options, so that the overall color can be combined in 36 ways to meet your personalized needs for home aesthetics.

With the remote control, you can easily control the fireplace's various functions, whether it is adjusting the color of the flame or switching the color of the charcoal tray. This fireplace not only provides warmth and comfort, but also the highlight of home decoration, adding a unique touch of art to your life.